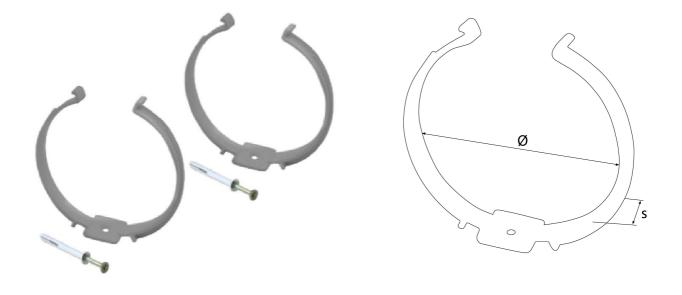

## Steel effect duct system

Compliant with UNI EN 7129-3:2015 regulation of "exhalation channels" for cooker hoods.

| ltem       | Colour | ø<br>mm | S<br>mm | Screws and plugs |
|------------|--------|---------|---------|------------------|
| STVC2100AC | steel  | 100     | 12      | <b>v</b>         |
| STVC2125AC | steel  | 125     | 14      | ~                |

## **Description:** 2 round pipe brackets with screws and plugs

Material: ABS plastic

Features: The round pipe holder brackets are complete with 5x45 cm screws and plugs for fixing. They are part of the ducted ventilation system which allows a rapid evacuation of vapors (max 80°C) and unpleasant odors from environments such as the kitchen or bathrooms and a healthy exchange of air.