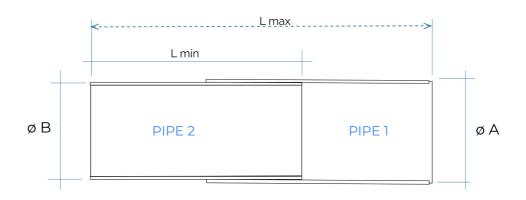

## Telescopic pipes

| Item   | Colour | Pipe 1<br>ø A mm | Pipe 2<br>ø B mm | L min<br>mm | L max<br>mm |
|--------|--------|------------------|------------------|-------------|-------------|
| твіотс | grey   | 100              | 97               | 300         | 580         |
| TB12TG | grey   | 125              | 120              | 300         | 580         |
| тв16тс | grey   | 160              | 154              | 280         | 540         |